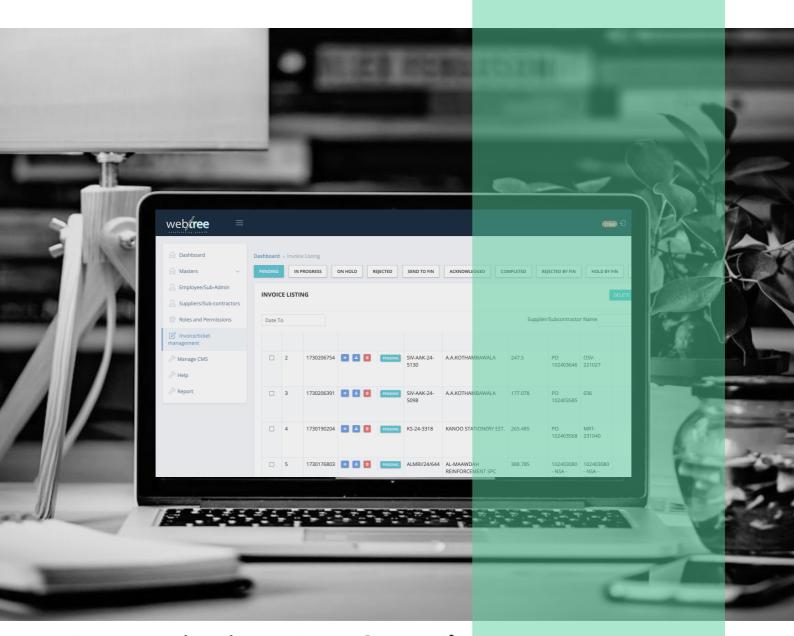

#### **Effortless Invoice Submission**

Suppliers can submit and track invoices easily through our intuitive interface, leading to quicker approvals and fewer backlogs.

#### **Real-Time Tracking & Transparency**

Track every stage of the invoice lifecycle, from submission to final payment, in real-time and avoid miscommunication.